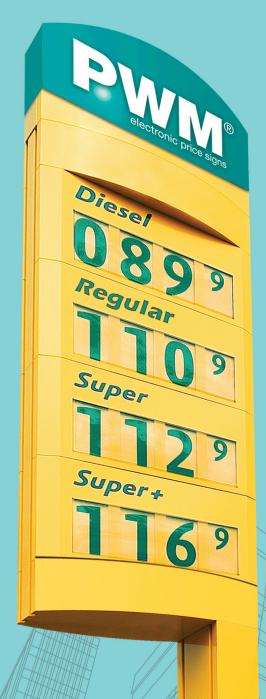

## **SCROLLING ROLLER-BLIND**

**SIGNS** 

PWM's Scrolling Roller-Blind signs allow fuel retailers to completely customize their signs' colors and fonts while still changing prices quickly. A specially developed vinyl eliminates any static electricity while an infrared light barrier guarantees perfect digit alignment.

Scrolling Roller-Blind signs are the perfect technology for implementing individual design ideas or Corporate Identity.

- Fully customized fonts and colors
- Crisp, clean presentation of fuel prices
- Modular design for quick and easy access
- Digits heights from 6.69-23.62 inches
- Long lifespan