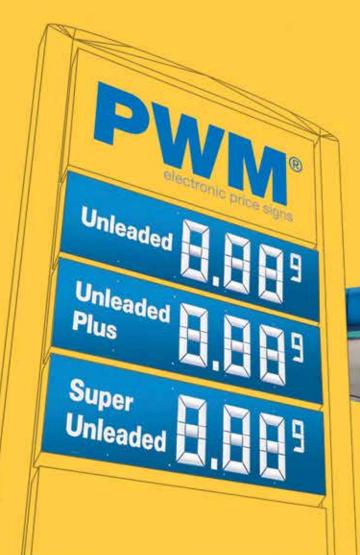

- Great solution for communities where use of LEDs are restricted
- Available in rounded and flat digits
- Sealed to protect the sign from moisture, dust and insects
- All PWM signs integrate into your POS system

Engineered and manufactured to withstand the fiercest conditions, PWM's segment signs have been known to last decades without any service calls. As one of the first technologies in the automatically adjusted price display sector, segment signs are still a popular choice today.

THE FUTURE IS NOW

The electro-magnetic segments are durable and robust, withstanding both low and high temperatures.

AND IT'S **Durable**.

And since power is only needed as the price changes, power consumption is extremely low. The unit is available in many color combinations, and the segment display is easy to read, both day and night.